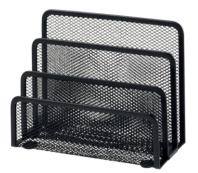

#### **Office Depot Sorting System**

- 3 storage compartments
- metal mesh
- Black
- 22.2 x 14 x 12.5 cm

Art. Nr. BO-0104 CHF 14.00

Art. Nr. BO-0046 CHF 115.00

Art. Nr. BO-0047 CHF 123.00