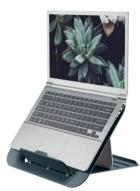

#### **Office Depot Desk Organizer**

- Metal mesh
- black
- 22.2 x 14 x 12.5 cm

Art. Nr. BO-0102 CHF 14.00