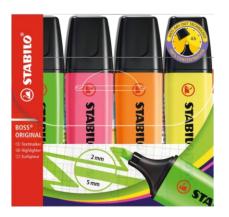

### **STABILO Boss Original Highlighter**

- Chisel tip 2-5 mm
- refillable
- 4 pieces

Art. Nr. BO-0119 CHF 17.00