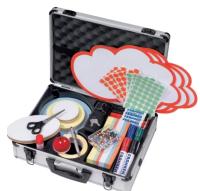

#### **Franken Moderation Case**

- Lockable aluminium case with removable Carry Strap and extensive contents (over 2.100 Pieces)
- Colour Silver
- Size 43 x 12 cm
- Moderation cards in 5 sizes, marking dot stickers, Flipchart markers, Jumbo markers, Scissors, Tape, Gluestick, Pins, Lazer pointer

#### Art. Nr. BO-0137 CHF 164.00