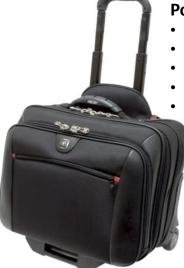

#### **Portrait Brochure Holder**

- 5 storage compartments
- metal mesh, plastic
- Colour black
- 32.5 x 10.5 x 40.5 cm

Art. Nr. BO-0105 CHF 17.00