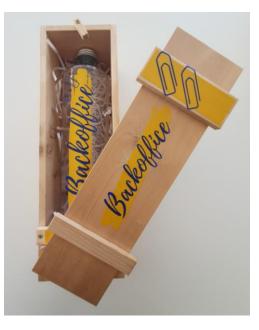

### Pilot Roller Ball Pen 2G

- made from 70% recycled plastic
- stitch thickness 0.7mm
- Gel ink
- 12 pens, 12 ink refills

Backoffice

Art. Nr. BO-0118 CHF 4.00