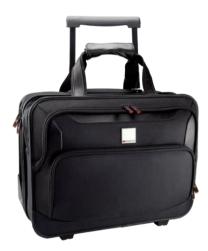

#### **Portrait Brochure Holder**

- 5 storage compartments
- metal mesh, plastic
- Colour black
- 32.5 x 10.5 x 40.5 cm

Art. Nr. BO-0105 CHF 17.00