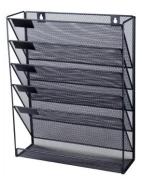

#### **Portrait Brochure Holder**

- 5 storage compartments
- metal mesh, plastic
- Colour black
- 32.5 x 10.5 x 40.5 cm

Art. Nr. BO-0105 CHF 17.00