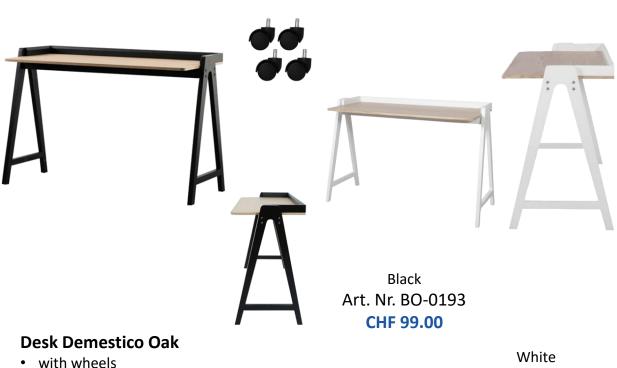

#### Novus OFFICE 23/8 staples

- Steel silver
- 1000 pieces per box
- environmentally friendly, galvanized

Art. Nr. BO-0079 CHF 20.00

#### Scotch Magic Adhesive Tape C38

- Colour black
- 92 mm x 33 cm
- Bandwidth 19 mm

Art. Nr. BO-0107 CHF 23.00