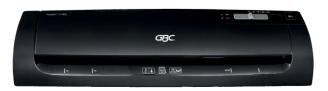

#### GBC Laminating Machine 1000L

• Colour black

#### • up to size A3

- 3 minute heat-up time
- ideal for private households and small offices