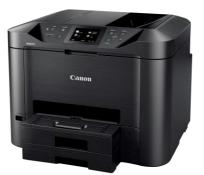

#### **Canon MAXIFY MB5450**

- Inkjet printer
- suitable for home office or small office
- print size up to DIN A4
- 46.3 x 39.4 x 29.1 cm