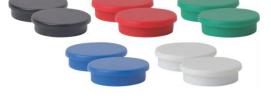

#### **Niceday Magnets**

- 3 cm
- Assorted colours
- 3 x 3 cm
- 10 Pieces

Backoffice