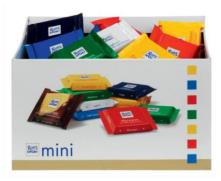

#### Exacompta Eterneco Pen Box

- recycled cardboard
- vegetable oil coated for water protection
- 4 compartments
- 8.5 x 8.5 x 11 cm

#### **Tabletop Bin**

- push'n'swing lid
- stainless steel
- silver
- 12 x 16.5 cm

Art. Nr. BO-0195 CHF 25.00

#### **Monolith Desk Organizer**

- Integrated smartphone charging station
- Plastic
- Black and white
- 21.7 x 18.7 x 9.6 cm

Art. Nr. BO-0101 CHF 25.00

Backoffice