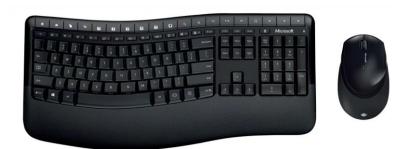

#### **CHERRY keyboard & mouse set**

- Wireless, connection via USB plug
- QWERTZ- keyboard
- 2 AAA batteries included

Art. Nr. BO-0089 CHF 32.00

#### Microsoft keyboard & mouse set

- Wireless, connection via USB plug
- QWERTY keyboard
- type AA battery

Art. Nr. BO-0142 CHF 88.00

PGL 2000 PGL

Art. Nr. BO-0095 CHF 240.00