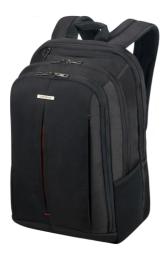

### **Office Depot Storage Compartments**

- Metal mesh
- black
- 29.5 x 35.5 x 26.5 cm
- 3 storage compartments

Art. Nr. BO-0106 CHF 21.00