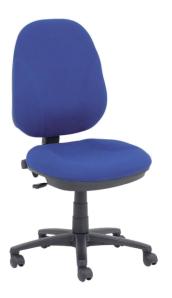

and back, your feet need a firm grip on the floor
- You sit correctly when you sit dynamically and not statically
- Pay conscious attention to your posture
- The correct sitting position always supports the natural double S shape of the spine

#### 40-15-5 Rule

To have a healthier working day, you should plan each hour so that you sit dynamically for 40 minutes, stand for 15 minutes (for example at a height-adjustable desk) and walk for 5 minutes. Since it's not enough to just do some physical activity after work, simply incorporate more exercise into your everyday work routine.

#### Less sitting is sitting properly

For example, use the stairs instead of the elevator or arrange your office supplies in such a way that you are forced to stand up when you need a file or the hole punch.







montage





Art. Nr. BO-0122 **CHF 119.00** 

## **Realspace Office Chair Jura**

- Ergonomic Back Rest with Formed Padding
- EU Norm EN 1335 compliant
- Seat height 45 -59 cm; Seat 46 x 45 cm; Back Rest 45 x 52 cm
- Fabric Cover Blue

Art. Nr. BO-0123 **CHF 194.00** 

## Leitz Ergo Cosy Active 6518

- Allows user to work sitting or standing
- Seat-/Standing height 46 79 cm
- Seat Surface 37 cm
- Capacity to 110 kg
- Colour Blue







## Alba Ergo Ball

- Diameter 650 mm
- max. capacity 120 kg
- Fabric Cover Blue



## **Niceday Manager Chair Malaga**

- **High Backrest**
- Weight activated, sychronised mechanism based on user weight and seat position
- Seat height 52 64 cm; Seat 55 x 52 cm;
- Backrest 56 x 66 cm
- Grained leather

Backoffice



# Desk

## The perfect furniture for e