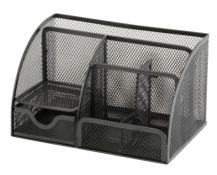

#### **Office Depot Desk Organizer**

- Metal mesh
- black
- 22.2 x 14 x 12.5 cm

Art. Nr. BO-0102 CHF 14.00

#### **Office Depot Sorting System**

- 3 storage compartments
- metal mesh
- Black
- 22.2 x 14 x 12.5 cm

Art. Nr. BO-0104 CHF 14.00

Art. Nr. BO-0046 CHF 115.00

Art. Nr. BO-0047 CHF 123.00