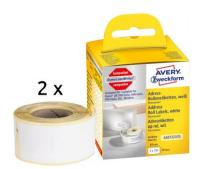

### AVERY Zweckform Address Labels 130

- Self adhesive
- Printable with Laser Printer
- Colour White
- 2.8 x 8.9 cm
- 2 Rolls of 130 Labels

AVERY Zweckform Address Labels 130 with personalized professional online printing