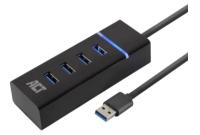

n office to go<br>Bags and backpacks |
| 37 – 38<br>39      | Ergonomics at the workplace<br>Office chairs                       | 61             | Business Trollies                                                   |
| 40 – 41            | Desks                                                              |                |                                                                     |
| 42<br>43<br>44     | Shelves<br>Rolling containers<br>Lights                            | 62 – 63        | AGB's                                                               |





# **Everything for the office**







## Computer technology, printer & accessories



Art. Nr. BO-0186 CHF 19.00

#### SKROSS 2in1 Charge'n'Sync

- multiple plugs
- length 1m
- Micro-, USB- und Apple-Lightning
- red



Art. Nr. BO-0088 CHF 15.00

#### ACT USB-Hub AC6300

- 4 USB-A 3.0 connection
- 34 x 10.5 x 240 cm





#### **CHERRY keyboard & mouse set**

- Wireless, connection via USB plug
- QWERTZ- keyboard
- 2 AAA batteries included



Art. Nr. BO-0089 CHF 32.00



#### **Kensington Pro Fit**

- wireless
- suitable for right-handed use
- 2 AAA batteries included

Art. Nr. BO-0087 CHF 27.00



#### Microsoft keyboard & mouse set

- Wireless, connection via USB plug
- QWERTY keyboard
- type AA battery

Art. Nr. BO-0142 CHF 88.00





PGL 2000 PGL

Art. Nr. BO-0095 CHF 240.00

### Art. Nr. BO-0143 CHF 79.00

#### **Canon MAXIFY MB5450**

- Inkjet printer
- suitable for home office or small office
- print size up to DIN A4
- 46.3 x 39.4 x 29.1 cm

#### Canon Maxify MB5450 ink cartridges

MAXI

- Set