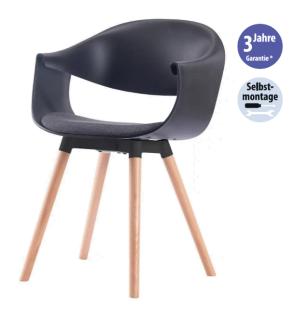

#### **Niceday Meeting Table**

- Can be combined
- easy positioning due to straight edge
- Colour maple, silver or beech, black
- 2 year guarantee

CHF 264.00

#### Niceday rectangular table

- 160 x 80 x 75 cm
- Colour maple, silver

#### Niceday trapeze table

- 120 x 60 x 75 cm
- Colour beech, black