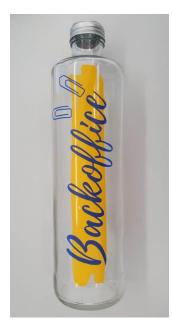

### Pilot Roller Ball Pen 2G

- made from 70% recycled plastic
- stitch thickness 0.7mm
- Gel ink
- 12 pens, 12 ink refills

Backoffice

Art. Nr. BO-0118 CHF 4.00