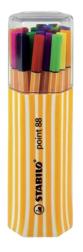

#### **STABILO Point 88**

• Stitch thickness 0.4 mm

GREENcolor

100%

- Assorted Colours
- 20 pieces

Art. Nr. BO-0120 CHF 4.00

Art. Nr. BO-0121 CHF 4.00