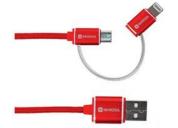

#### SKROSS 2in1 Charge'n'Sync

- multiple plugs
- length 1m
- Micro-, USB- und Apple-Lightning
- red

Art. Nr. BO-0088 CHF 15.00