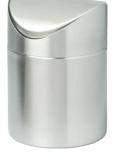

#### **Tabletop Bin**

- push'n'swing lid
- stainless steel
- silver
- 12 x 16.5 cm

Art. Nr. BO-0195 CHF 25.00