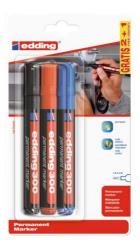

#### edding 300 Permanent Marker

- Round tip
- point thickness 3 mm
- Assorted Colours
- 3 pieces