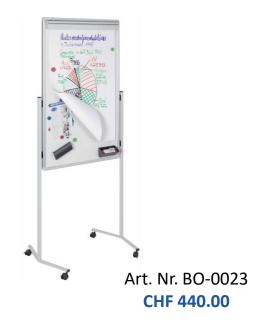

#### **Office Depot Flipchart Management**

- Height adjustable 70 x 100 cm
- Colour Silver
- Free standing
- Magnetic Surface

Art. Nr. BO-0138 CHF 184.00