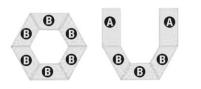

#### **Niceday Meeting Table**

- Can be combined
- easy positioning due to straight edge
- Colour maple, silver or beech, black
- 2 year guarantee

CHF 264.00

#### Niceday rectangular table

- 160 x 80 x 75 cm
- Colour maple, silver

#### Niceday trapeze table

- 120 x 60 x 75 cm
- Colour beech, black