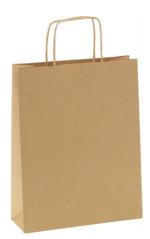

#### Raja Paper Bag RECY22

- Made from recycled Paper
- Brown
- 90 g/m<sup>2</sup>
- 50 Bags per package

Art. Nr. BO-0097 CHF 13.00