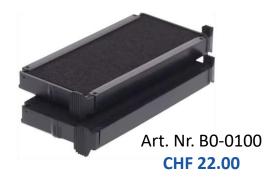

#### **Replacement Stamp Pad Trodat 6/4913**

- Stamp ink black
- 2 pieces per pack
- 6.8 x 3.1 x 1 cm

Art. Nr. BO-0099 CHF 22.00