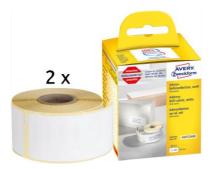

#### **AVERY Zweckform Address Labels 260**

- Self adhesive
- Printable with Laser Printer
- Colour White
- 3.6 x 8.9 cm
- 2 Rolls of 260 Labels

AVERY Zweckform Address Labels 260 with personalized professional online printing

> Art. Nr. BD-0096 CHF 32.00

Art. Nr. BO-0098 CHF 37.00