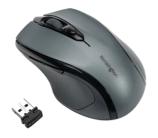

#### **Kensington Pro Fit**

- wireless
- suitable for right-handed use
- 2 AAA batteries included

Art. Nr. BO-0087 CHF 27.00