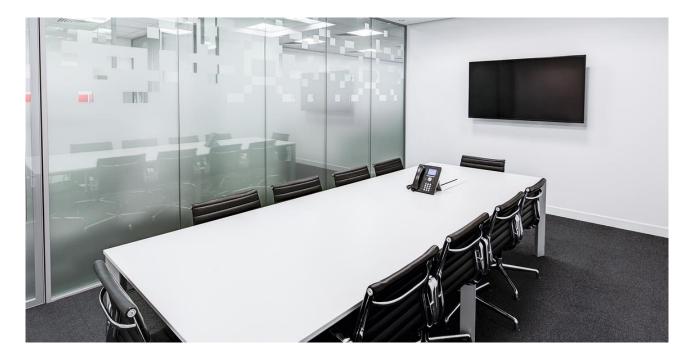

# Meetings & Presentations

#### **Niceday Meeting Table**

- Can be combined
- easy positioning due to straight edge
- Colour maple, silver or beech, black
- 2 year guarantee

CHF 264.00

#### Niceday rectangular table

- 160 x 80 x 75 cm
- Colour maple, silver

#### Niceday trapeze table

- 120 x 60 x 75 cm
- Colour beech, black