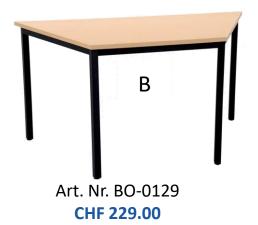

each CHF 4.00

binder 8cm 1 Piece / green Art. Nr. BO-0173



binder 5cm

1 Piece / blue

Art. Nr. BO-0174



binder 5cm

1 Piece / yellow

Art. Nr. BO-0175



**binder 5cm** 1 Piece / black

Art. Nr. BO-0176



**binder 5cm** 1 Piece / green

Art. Nr. BO-0177



Sample print

binder 8cm / blue Art. Nr. BD-0170 CHF 50.00

### Folder Set with Print

#### Folder spine can be printed as desired

Printing price for 5 pieces only available in a set and blue version



Sample print

binder 5cm / blue Art. Nr. BD-0174 CHF 50.00





# Meetings & Presentations



#### **Niceday Meeting Table**

- Can be combined
- easy positioning due to straight edge
- Colour maple, silver or beech, black
- 2 year guarantee



CHF 264.00

#### Niceday rectangular table

- 160 x 80 x 75 cm
- Colour maple, silver



#### Niceday trapeze table

- 120 x 60 x 75 cm
- Colour beech, black





#### **Realspace® Visitor Chair Ella**

- Polypropylene material
- seat cover fabric
- seat depth 38.5 cm
- seat width 48 cm

Art. Nr. BO-0126 CHF 60.00



#### Realspace<sup>®</sup> Visitor Chair Emma

- Polypropylene material
- seat cover fabric
- seat depth 43 cm
- seat width 52 cm

Art. Nr. BO-0127 CHF 86.00





#### Art. Nr. BO-0136 CHF 154.00

#### **Office Depot Moderation Board**

- Durable Felt Covering, suitable for velcro
- Can also be used as a room divider
- 125 x 185 cm
- Colour Grey, White
- Including wheels
- Both sides are useable



#### Art. Nr. BO-0137 CHF 164.00

#### **Franken Moderation Case**

- Lockable aluminium case with removable Carry Strap and extensive contents (over 2.100 Pieces)
-