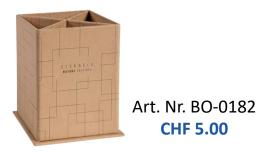

#### Exacompta Eterneco Pen Box

- recycled cardboard
- vegetable oil coated for water protection
- 4 compartments
- 8.5 x 8.5 x 11 cm