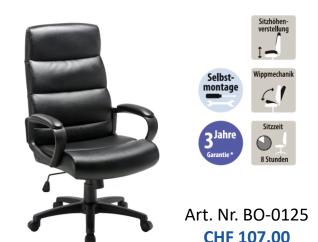

y incorporate more exercise into your everyday work routine.

#### Less sitting is sitting properly

For example, use the stairs instead of the elevator or arrange your office supplies in such a way that you are forced to stand up when you need a file or the hole punch.







montage





Art. Nr. BO-0122 **CHF 119.00** 

## **Realspace Office Chair Jura**

- Ergonomic Back Rest with Formed Padding
- EU Norm EN 1335 compliant
- Seat height 45 -59 cm; Seat 46 x 45 cm; Back Rest 45 x 52 cm
- Fabric Cover Blue

Art. Nr. BO-0123 **CHF 194.00** 

## Leitz Ergo Cosy Active 6518

- Allows user to work sitting or standing
- Seat-/Standing height 46 79 cm
- Seat Surface 37 cm
- Capacity to 110 kg
- Colour Blue







## Alba Ergo Ball

- Diameter 650 mm
- max. capacity 120 kg
- Fabric Cover Blue



## **Niceday Manager Chair Malaga**

- **High Backrest**
- Weight activated, sychronised mechanism based on user weight and seat position
- Seat height 52 64 cm; Seat 55 x 52 cm;
- Backrest 56 x 66 cm
- Grained leather

Backoffice



# Desk

## The perfect furniture for every workspace

Meet all your office needs

An office consists of various work areas that have different requirements. We have the ideal furniture solution for every work area.

The combination of our years of experience and our comprehensive product range makes us your ideal partner for all your office furnishings.







## **CHF 1609.00**

## Hammerbacher Seat-StehDesk XDSM

- Beech, Silver-Grey •
- 120 x 80 x 62-127 cm
- Motorised height adjustable, incl. memory • switch
- 2 Motor Drive
- Collapsable cable channel un