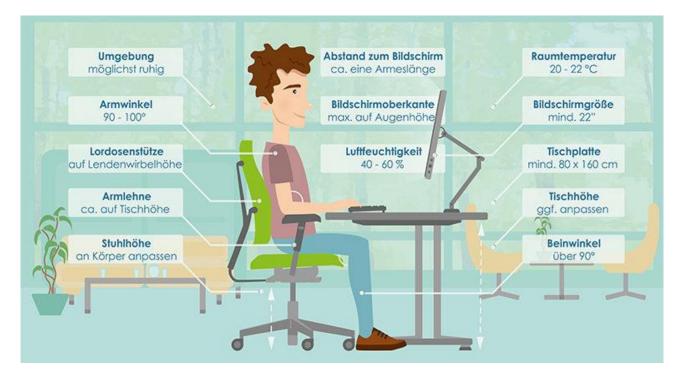

#### **STAEDTLER Pencil Noris**

- 122 HB
- Break-proof
- With eraser
- PEFC-certified

Backoffice

Art. Nr. BO-0117

**CHF 1.00** 

Art. Nr. BO-0091 CHF 23.00

#### **Novus stapler B4**

- Stapling capacity 40 sheets
- Colour black
- 3.8 x 14.1 x 6.2 cm