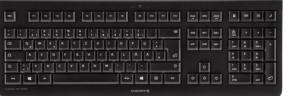

#### **CHERRY keyboard & mouse set**

- Wireless, connection via USB plug
- QWERTZ- keyboard
- 2 AAA batteries included

Art. Nr. BO-0089 CHF 32.00

#### Microsoft keyboard & mouse set

- Wireless, connection via USB plug
- QWERTY keyboard
- type AA battery

Art. Nr. BO-0142 CHF 88.00

PGL 2000 PGL

Art. Nr. BO-0095 CHF 240.00