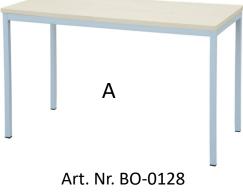

** 1 Piece / yellow

Art. Nr. BO-0171

**binder 8cm** 1 Piece / black

Art. Nr. BO-0172

each CHF 4.00

binder 8cm 1 Piece / green Art. Nr. BO-0173



binder 5cm

1 Piece / blue

Art. Nr. BO-0174



binder 5cm

1 Piece / yellow

Art. Nr. BO-0175



**binder 5cm** 1 Piece / black

Art. Nr. BO-0176



**binder 5cm** 1 Piece / green

Art. Nr. BO-0177



Sample print

binder 8cm / blue Art. Nr. BD-0170 CHF 50.00

### Folder Set with Print

#### Folder spine can be printed as desired

Printing price for 5 pieces only available in a set and blue version



Sample print

binder 5cm / blue Art. Nr. BD-0174 CHF 50.00





# Meetings & Presentations



#### **Niceday Meeting Table**

- Can be combined
- easy positioning due to straight edge
- Colour maple, silver or beech, black
- 2 year guarantee



CHF 264.00

#### Niceday rectangular table

- 160 x 80 x 75 cm
- Colour maple, silver



#### Niceday trapeze table

- 120 x 60 x 75 cm
- Colour beech, black





#### **Realspace® Visitor Chair Ella**

- Polypropylene material
- seat cover fabric
- seat depth 38.5 cm
- seat width 48 cm

Art. Nr. BO-0126 CHF 60.00



#### Realspace<sup>®</sup> Visitor Chair Emma

- Polypropylene material
- seat cover fabric
- seat depth 43 cm
- seat width 52 cm

Art. Nr. BO-0127 CHF 86.00





#### Art. Nr. BO-0136 CHF 154.00

#### **Office Depot Moderation Board**

- Durable Felt Covering, suitable for velcro
- Can also be used as a room divider
- 125 x 185 cm
- Colour Grey, White
- Including wheels
- Both sides are useable



#### Art. Nr. BO-0137 CHF 164.00

#### **Franken Moderation Case**

- Lockabl