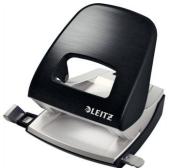

#### Leitz NeXXt Style Hole Punch 5006

- Punching capacity 30 sheets
- 2 holes
- Colour satin black
- Metal
- 10.7 x 13.7 x 10 cm