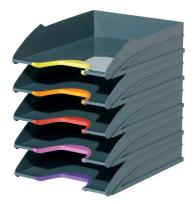

## **General office supplies**

#### Senator ballpoint pen Standard

- Stitch thickness 0.4 mm
- ink Colour black
- 1 piece

Art. Nr. BO-0112 CHF 2.00

#### Senator ballpoint pen Standard

- Stitch thickness 0.4 mm
- ink Colour black
- 100 pieces per box

Art. Nr. BO-0113 CHF 150.00

#### Senator ballpoint pen with printing

- Stitch thickness 0.4 mm
- ink Colour black
- 1 piece

Art. Nr. BD-0112 CHF 3.00

#### Senator ballpoint pen with printing

- Stitch thickness 0.4 mm
- ink Colour black
- 100 pieces per box

Art. Nr. BD-0113 CHF 200.00