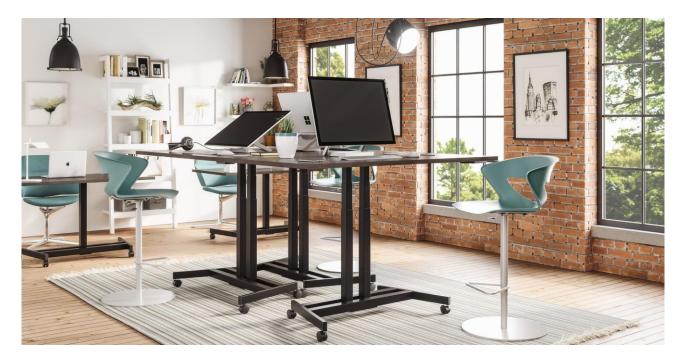

#### **Niceday Meeting Table**

- Can be combined
- easy positioning due to straight edge
- Colour maple, silver or beech, black
- 2 year guarantee

CHF 264.00

#### Niceday rectangular table

- 160 x 80 x 75 cm
- Colour maple, silver

#### Niceday trapeze table

- 120 x 60 x 75 cm
- Colour beech, black