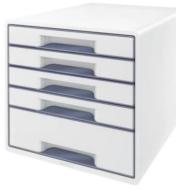

#### Leitz WOW Cube Drawer Box Duo

- 5 drawers
- format A4
- white-gray
- stackable up to 3 units
- 28.7 x 27 x 36.3 cm