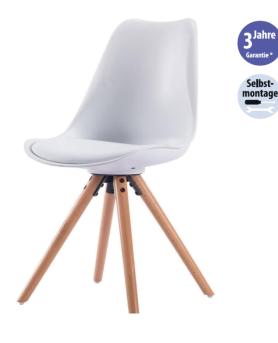

#### **Realspace® Visitor Chair Ella**

- Polypropylene material
- seat cover fabric
- seat depth 38.5 cm
- seat width 48 cm

Art. Nr. BO-0126 CHF 60.00

#### Realspace<sup>®</sup> Visitor Chair Emma

- Polypropylene material
- seat cover fabric
- seat depth 43 cm
- seat width 52 cm

Art. Nr. BO-0127 CHF 86.00