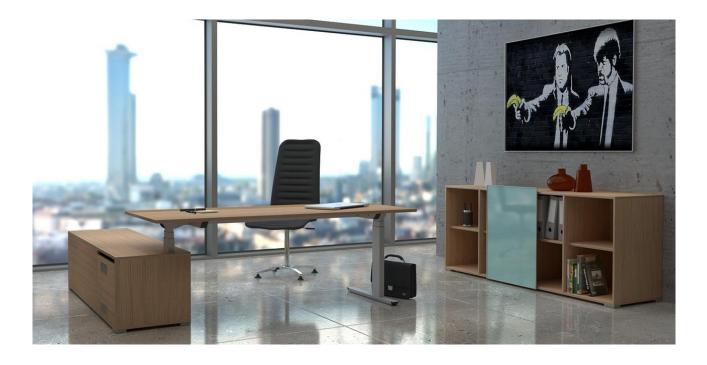

### Faber-Castell Grip 2001

- 3 different sharpener sizes
- Colour silver
- 5 x 10 x 10 cm

Art. Nr. BO-0116 CHF 1.00

#### Novus OFFICE 23/8 staples

- Steel silver
- 1000 pieces per box
- environmentally friendly, galvanized

Art. Nr. BO-0079 CHF 20.00

#### Scotch Magic Adhesive Tape C38

- Colour black
- 92 mm x 33 cm
- Bandwidth 19 mm

Art. Nr. BO-0107 CHF 23.00