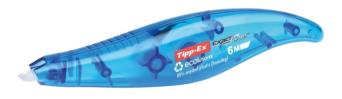

#### **Tipp-Ex Exact Liner Recycled**

- Correction roller
- white roller width 5 mm
- Roller length 6m
- Suitable for right- and left-handed people