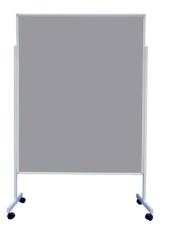

#### **Office Depot Moderation Board**

- Durable Felt Covering, suitable for velcro
- Can also be used as a room divider
- 125 x 185 cm
- Colour Grey, White
- Including wheels
- Both sides are useable

#### Art. Nr. BO-0136 CHF 154.00