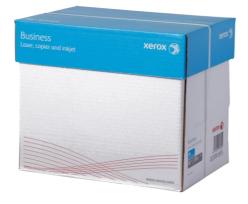

#### **Xerox Business DIN**

- DIN A4
- 80 g/m<sup>2</sup>
- matt white
- 2500 sheets per box

Art. Nr. BO-0144 CHF 52.00

Clairefontaine Coloured copy/printer paper

- DIN A4
- 80 g/m<sup>2</sup>
- Assorted Colours
- 500 sheets