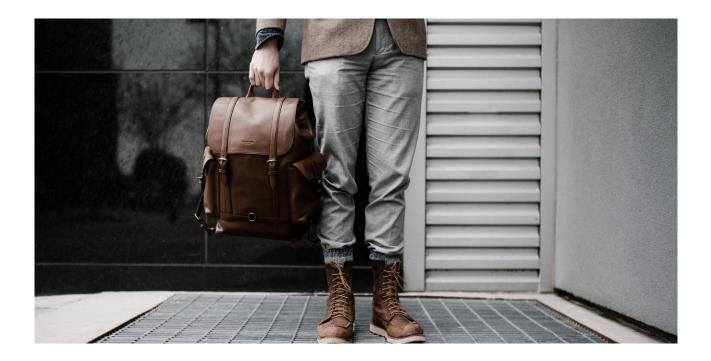

#### **Office Depot Desk Organizer**

- Metal mesh
- black
- 22.2 x 14 x 12.5 cm

Art. Nr. BO-0102 CHF 14.00

### Office Depot Paper Bin

- Metal mesh
- black
- 26 x 27 x 28 cm

Art. Nr. BO-0103 CHF 10.00

### **Office Depot Storage Compartments**

- Metal mesh
- black
- 29.5 x 35.5 x 26.5 cm
- 3 storage compartments

Art. Nr. BO-0106 CHF 21.00