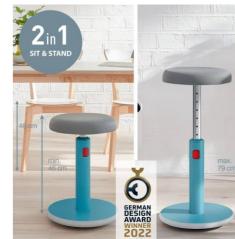

r feet need a firm grip on the floor
- You sit correctly when you sit dynamically and not statically
- Pay conscious attention to your posture
- The correct sitting position always supports the natural double S shape of the spine

#### 40-15-5 Rule

To have a healthier working day, you should plan each hour so that you sit dynamically for 40 minutes, stand for 15 minutes (for example at a height-adjustable desk) and walk for 5 minutes. Since it's not enough to just do some physical activity after work, simply incorporate more exercise into your everyday work routine.

#### Less sitting is sitting properly

For example, use the stairs instead of the elevator or arrange your office supplies in such a way that you are forced to stand up when you need a file or the hole punch.







montage





Art. Nr. BO-0122 **CHF 119.00** 

## **Realspace Office Chair Jura**

- Ergonomic Back Rest with Formed Padding
- EU Norm EN 1335 compliant
- Seat height 45 -59 cm; Seat 46 x 45 cm; Back Rest 45 x 52 cm
- Fabric Cover Blue

Art. Nr. BO-0123 **CHF 194.00** 

## Leitz Ergo Cosy Active 6518

- Allows user to work sitting or standing
- Seat-/Standing height 46 79 cm
- Seat Surface 37 cm
- Capacity to 110 kg
- Colour Blue







## Alba Ergo Ball

- Diameter 650 mm
- max. capacity 120 kg
- Fabric Cover Blue



## **Niceday Manager Chair Malaga**

- **High Backrest**
- Weight activated, sychronised mechanism based on user weight and seat position
- Seat height 52 64 cm; Seat 55 x 52 cm;
- Backrest 56 x 66 cm
- Grained leather

Backoffice



# Desk

## The perfect furniture for every workspac