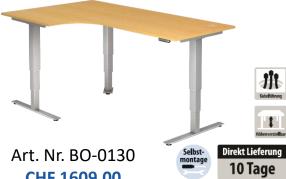

### Faber-Castell Grip 2001

- 3 different sharpener sizes
- Colour silver
- 5 x 10 x 10 cm

Art. Nr. BO-0116 CHF 1.00

#### Faber-Castell Eraser

- 18 x 8 x 50 mm
- red for coloured pensils & pensils
- blue for ink