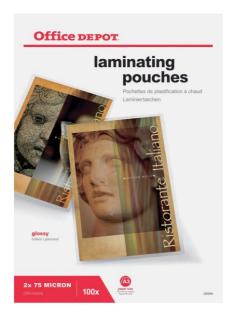

#### Microsoft keyboard & mouse set

- Wireless, connection via USB plug
- QWERTY keyboard
- type AA battery

Art. Nr. BO-0142 CHF 88.00

PGL 2000 PGL

Art. Nr. BO-0095 CHF 240.00

#### GBC Laminating Machine 1000L

• Colour black

#### • up to size A3

- 3 minute heat-up time
- ideal for private households and small offices

#### Office Depot laminate film

- size A3
- glossy
- 100 sheets per pack

Art. Nr. BO-0077 CHF 33.00

Art. Nr. BO-0076

CHF 79.00