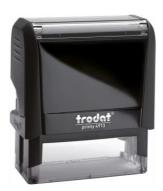

#### **Trodat Address Stamp Printy 4913**

- Stamp ink black
- Max. text plate size of 58 x 22 mm
- 5 lines
- Climate-neutral production from recycled plastic