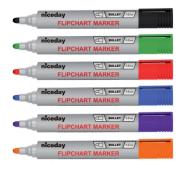

#### **Niceday Flipchart Marker**

- Waterbased ink, fast drying
- Round tip with tip width of 1 3 mm
- Assorted colours
- 6 Pieces per Set