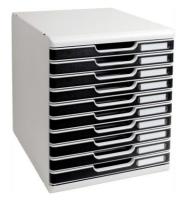

#### **Exacompta Drawer Box**

- 10 drawers
- for A4 format
- light gray/ black
- 28.8 x 35 x 32 cm

Art. Nr. BO-0048 CHF 104.00