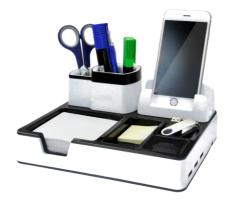

#### **Monolith Desk Organizer**

- Integrated smartphone charging station
- Plastic
- Black and white
- 21.7 x 18.7 x 9.6 cm

Art. Nr. BO-0101 CHF 25.00

Backoffice