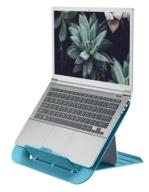

#### **Office Depot Desk Organizer**

- Metal mesh
- black
- 22.2 x 14 x 12.5 cm

Art. Nr. BO-0102 CHF 14.00